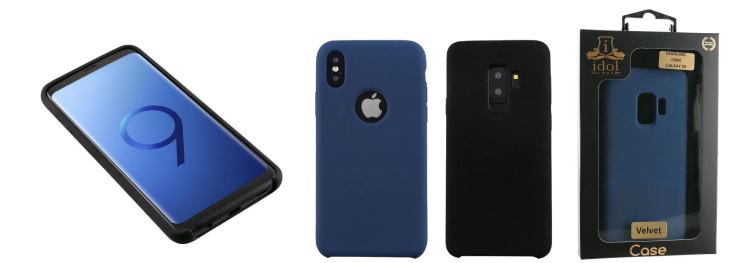

New Brand! New cases IDOL 1991 By VOLTE-TEL. VELVET TPU

Unique texture, ultimate protection! Minimal style with maximum protection, new VELVET TPU cases by IDOL 1991 and VOLTE-TEL are specifically designed to protect your favorite smartphone. VELVET TPU cases by IDOL 1991 are made of hard **TPU material** for the absorption of vibrations while at the same time they provide a perfect touch feel. They have internal microfiber reinforcement in order to protect your device from scratches or hits that can occur during everyday use, with raised edges all around for better screen protection. Thanks to their special design, they "embrace" your smartphone while ensuring full access to all the functions of the device such as camera, speakers, microphone and charging socket. You are able to talk or take photographs without any problem while your favorite smartphone is still

protected in its case. Finally, **VELVET TPU IDOL 1991** cases are light and don't add extra burden.

«Designed to stand out!»