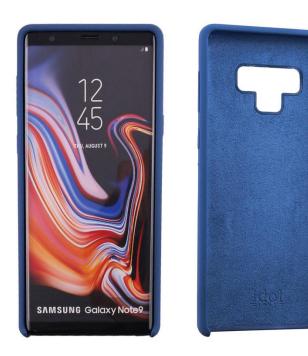

New Brand! New cases IDOL 1991 By VOLTE-TEL. VELVET TPU

Unique texture, ultimate protection! Minimal style with maximum protection, new VELVET TPU cases by IDOL 1991 and VOLTE-TEL are specifically designed to protect your favorite smartphone. VELVET TPU cases by IDOL 1991 are made of hard **TPU material** for the absorption of vibrations while at the same time they provide a perfect touch feel. They have internal microfiber reinforcement in order to protect your device from scratches or hits that can occur during everyday use, with raised edges all around for better screen protection. Thanks to their special design, they "embrace" your smartphone while ensuring full access to all the functions of the device such as camera, speakers, microphone and charging socket. You are able to talk or take photographs without any problem while your favorite smartphone is still

protected in its case. Finally, **VELVET TPU IDOL 1991** cases are light and don't add extra burden.

«Designed to stand out!»